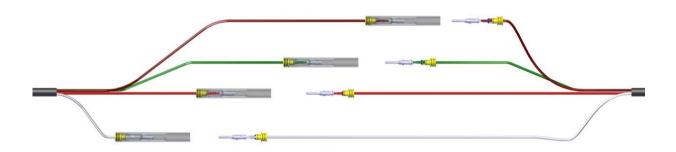

#### **INFORMATIVE DATA**

| Maximum Current       | 12 A                 |
|-----------------------|----------------------|
| Operating Temperature | -40 °C∼+80 °C        |
| PIN 1                 | +24 V <i>(brown)</i> |
| PIN 2                 | Ground (green)       |
| PIN 3                 | Ground (red)         |
| Pin 4                 | Ground (white)       |

### PRODUCT DRAWING

These data can have a tolerance value of -/+ 15%. Typing and printing errors reserved.

02/2021 \ page 2/2