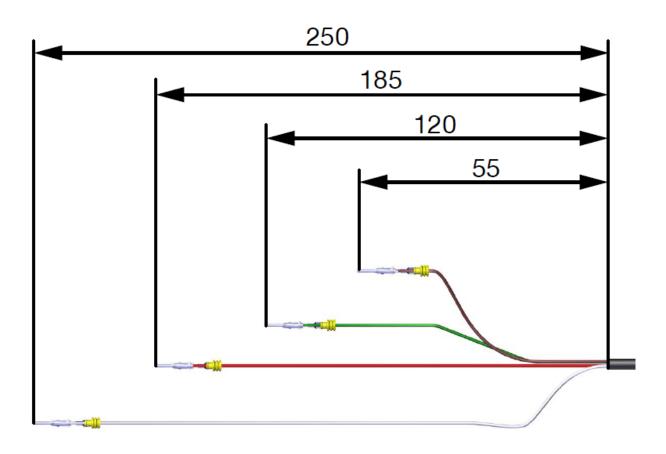

### PRODUCT DRAWING

These data can have a tolerance value of -/+ 15%. Typing and printing errors reserved.

02/2021 \ page 2/2