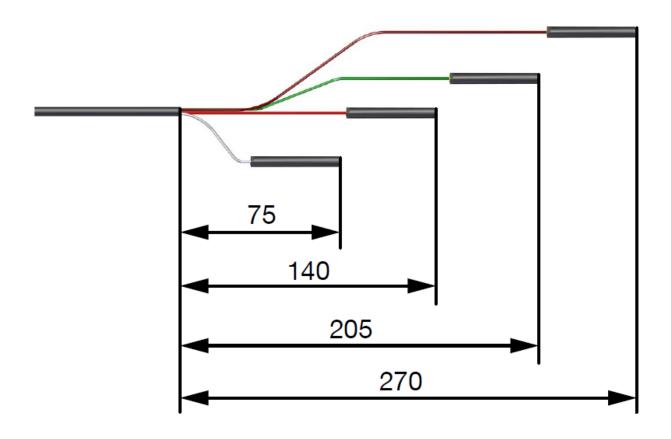

## PRODUCT DRAWING

These data can have a tolerance value of -/+ 15%. Typing and printing errors reserved.

02/2021 \ page 2/2