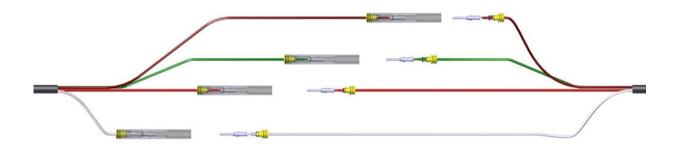

#### **INFORMATIVE DATA**

| Maximum Current       | 12 A                  |
|-----------------------|-----------------------|
| Operating Temperature | -40 °C∼+80 °C         |
| PIN 1                 | +24 V <i>(brown)</i>  |
| PIN 2                 | Ground <i>(green)</i> |
| PIN 3                 | Ground <i>(red)</i>   |
| Pin 4                 | Ground <i>(white)</i> |

## PRODUCT DRAWING

These data can have a tolerance value of -/+ 15%. Typing and printing errors reserved.

02/2021 \ page 2/2