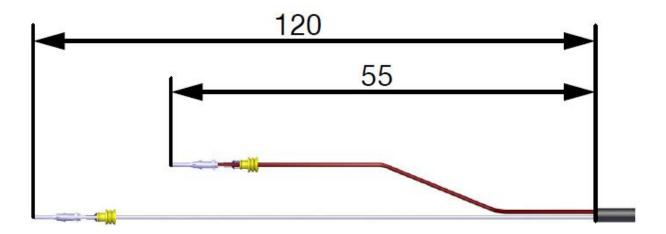

### PRODUCT DRAWING

These data can have a tolerance value of -/+ 15%. Typing and printing errors reserved.