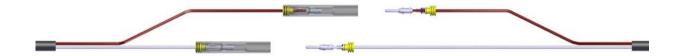

## **PRODUCT INFORMATION**



## Connector male "Slim Connect - 2 PIN"

#### ARTICLE NUMBER

With 100mm Cable 71-0355-007

#### Slim Connect male 2 PIN

#### PRODUCT FEATURES

- · Fast and easy connection for LED applications
- · Suitable for outdoor use due to IP6K9K protection
- · Housing made polyamide 6.6
- · With integrated silicone seals
- · Temperature range -40 to +80 °C





#### **INFORMATIVE DATA**

| Maximum Current       | 12 A                 |
|-----------------------|----------------------|
| Operating Temperature | -40 °C∼+80 °C        |
| PIN 1                 | Ground (white)       |
| PIN 2                 | +24 V <i>(brown)</i> |

# **PRODUCT INFORMATION**



### PRODUCT DRAWING





These data can have a tolerance value of -/+ 15%. Typing and printing errors reserved.