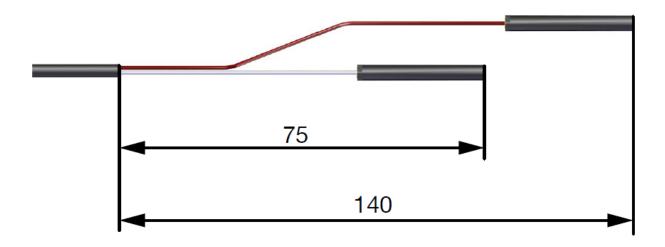

#### PRODUCT DRAWING

These data can have a tolerance value of -/+ 15%. Typing and printing errors reserved.