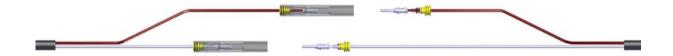

## **PRODUCT INFORMATION**



## Connector female "Slim Connect - 2 PIN"

#### ARTICLE NUMBER

With 100mm Cable 71-0355-047

#### Slim Connect female 2 PIN

#### PRODUCT FEATURES

- · Fast and easy connection for LED applications
- · Suitable for outdoor use due to IP6K9K protection
- · Housing made polyamide 6.6
- · With integrated silicone seals
- · Temperature range -40 to +80 °C





### **INFORMATIVE DATA**

| Maximum Current       | 12 A                 |
|-----------------------|----------------------|
| Operating Temperature | -40 °C∼+80 °C        |
| PIN 1                 | Ground (white)       |
| PIN 2                 | +24 V <i>(brown)</i> |

02/2021 \ page 1/2

# **PRODUCT INFORMATION**



#### PRODUCT DRAWING





These data can have a tolerance value of -/+ 15%. Typing and printing errors reserved.